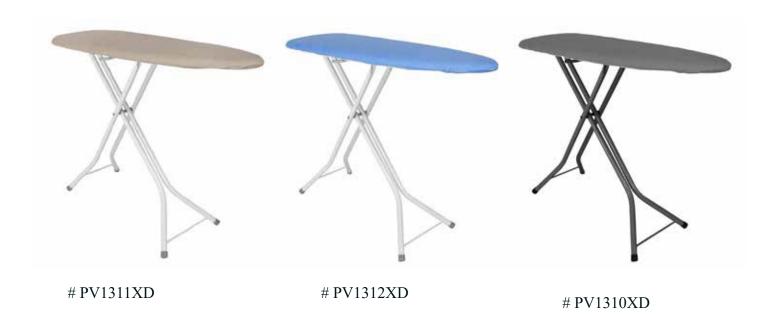

## The Compact Ironing Board

A Stylish design and heavy duty construction are the key components to these ironing boards.

- 40" x 13" Table
- Patented fix-leg locking system
- Heavy gauge steel mesh top provides solid ironing surface
- Welded Y-leg construction for stability
- Available in multiple drawstring covers: Blue, Toast, and Charcoal (black frame)
- Large endcaps for extra stability
- 46.5" when folded

| Item #   | <u>Color</u>              | Replacement Cover |
|----------|---------------------------|-------------------|
| PV1311XD | Toast Cover/White legs    | PV9201            |
| PV1312XD | Blue Cover/White legs     | PV9202            |
| PV1310XD | Charcoal Cover/Black legs | PV9200            |