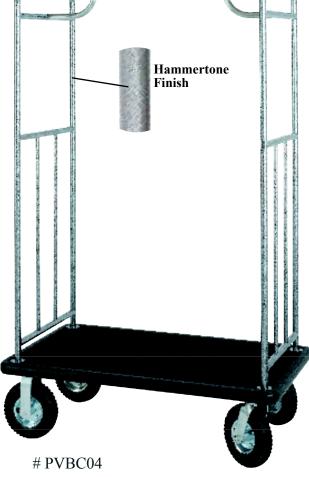

## Sterling Series Bellman's Cart Hammertone

There is no better way to impress your guests than with an attractive, well made bellman's cart. With its quiet pneumatic wheels and conveniently placed hanging pegs, the transporter will make a lasting first impression.

- Designed for elevator access
- Steel reinforced undercarriage and solid 1" plywood deck
- 1" diameter steel tubing
- Stain resistant carpet
- Two rigid and two swivel 8" pneumatic wheels
- Wrap around bumpers (non-scuffing)
- Stainless steel hanging rod with conveniently placed hanging pegs

### **Carpet/Bumper Options**

Black

Item # PVBC04 Color

Hammertone Finish

**WxHxL** 

25"W x 73"H x 43"L