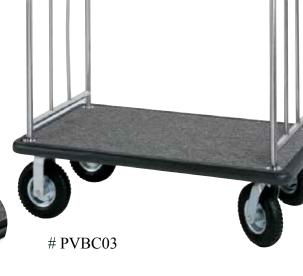

### **Wheel Options**

Replacement Wheels (also sold separately)

PVBC03

Black Black

Item # Color

Stainless Steel Finish

**WxHxL** 25"W x 73"H x 43"L