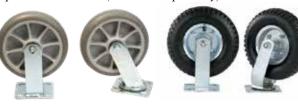

### **Wheel Options**

Replacement Wheels (also sold separately)

PVBC03

Black Black

Item # Color

Stainless Steel Finish

**WxHxL** 25"W x 73"H x 43"L

### **Wheel Options**

Replacement Wheels (also sold separately)

## **Wheel Options**

Replacement Wheels (also sold separately)