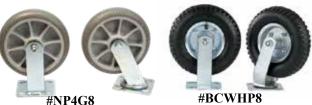

### **Wheel Options**

Replacement Wheels (also sold separately)

PVBC03

Black Black

Item # Color

Stainless Steel Finish

**WxHxL** 25"W x 73"H x 43"L

### **Wheel Options**

Replacement Wheels (also sold separately)

## **Wheel Options**

Replacement Wheels (also sold separately)