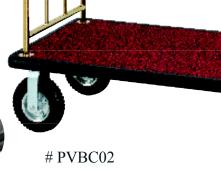

### **Carpet/Bumper Options**

Black

Black Black

Item #
PVBC02

<u>Color</u>

Brass Finish

**WxHxL** 

25"W x 73"H x 43"L