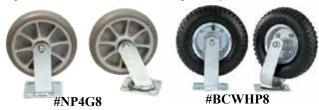

### **Wheel Options**

Replacement Wheels (also sold separately)

PVBC03

Black Black

Item # Color

Stainless Steel Finish

**WxHxL** 25"W x 73"H x 43"L

### **Wheel Options**

Replacement Wheels (also sold separately)

## **Wheel Options**

Replacement Wheels (also sold separately)