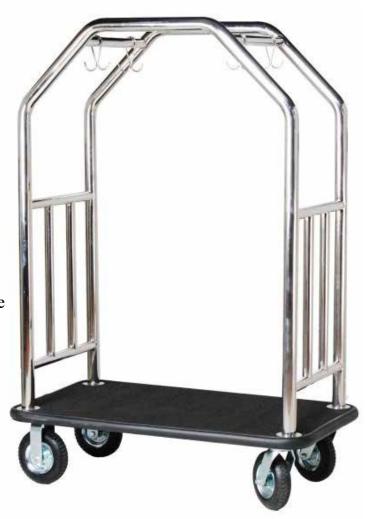

## Diamond Series Bellman's Cart

Stainless Steel

Make a great first impression with this stylish bellman's cart. The Diamond Series cart featuring four retaining bars and four double garment hooks is an elegant addition to any lobby. Welded superstructure rolls quietly on 8" black fully pneumatic wheels.

- Welded cart ships fully assembled low maintenance
- 2" diameter stainless steel tubing added durability
- Black Olefin carpet wears well; stain resistant
- Full wraparound bumper with powder coat metal trim
- 8" fully pneumatic wheels (2 rigid;
  2 swivel) cart rolls quietly on multiple surfaces
- 4 double garment hooks added versatility
- Designed for elevator access

#PVBC10

| <u>Item #</u> | <u>Color</u>                    | <u>WxHxL</u>       |
|---------------|---------------------------------|--------------------|
| PVBC10        | Stainless Steel / Black Carpet/ | 27"W x 71"H x 48"L |
|               | Black Bumper                    |                    |