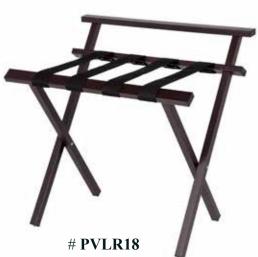

## Metropolitan Luggage Racks

Add a sophisticated, sleek look with this sleek square tube metal luggage rack. This exceptional product is certain to complement any room decor.

**Protective Wall Rest** 

- 1" square tube steel construction adds strength and durability
- Powder coat finish with wide black straps is perfect for most any guest room
- Extra wide 21/4" washable polypropylene webbing provides added strength
- Lightweight and folds easily for quick storage

| <u>Item#</u> | <u>Color</u>       | <u>WxHxD</u>    |
|--------------|--------------------|-----------------|
| PVLR17       | Brown/Black Straps | 22" x 20" x 17" |
| PVLR18       | Brown/Black Straps | 22" x 26" x 19" |