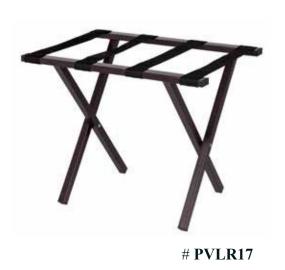

## Metropolitan Luggage Racks

Add a sophisticated, sleek look with this sleek square tube metal luggage rack. This exceptional product is certain to complement any room decor.

**Protective Wall Rest** 

- 1" square tube steel construction adds strength and durability
- Powder coat finish with wide black straps is perfect for most any guest room
- Extra wide 21/4" washable polypropylene webbing provides added strength
- Lightweight and folds easily for quick storage

| <u>Item#</u> | <u>Color</u>       | <u>WxHxD</u>    |
|--------------|--------------------|-----------------|
| PVLR17       | Brown/Black Straps | 22" x 20" x 17" |
| PVLR18       | Brown/Black Straps | 22" x 26" x 19" |