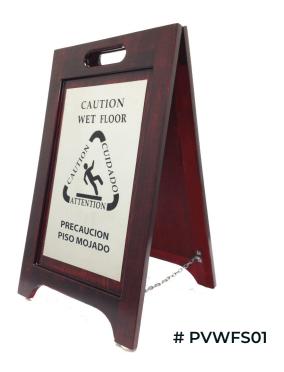

## Metropolitan Luggage Racks

Luxury two sided bilingual wet floor sign alert your guests to use caution in the designated area. Hardwood sign is available in multiple finishes and plate colors.

- Real hardwood construction
- Convenient carry handles
- Bilingual plate engraved with English "Caution Wet Floor" and Spanish "Precaucion Piso Mojado"
- Non-skid plastic feet
- Clear acrylic plate option allows for custom signage

| <u>ltem#</u> | <u>Color</u>                           |
|--------------|----------------------------------------|
| PVWFS01      | Walnut Finish; Bi-lingual Nickel Plate |

\*For indoor use only. Not recommended for use in areas of high moisture such as pool areas.