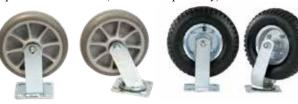

## **Wheel Options**

Replacement Wheels (also sold separately)

Item # PVBC03 Color

Stainless Steel Finish

**WxHxL** 

25"W x 73"H x 43"L